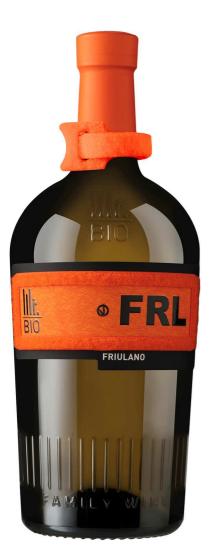

# **Organoleptic Characteristics**

Brilliant straw yellow with greenish tinges. On the nose delicate floral notes; on the palate it is soft, savory with a characteristic almond finishing.